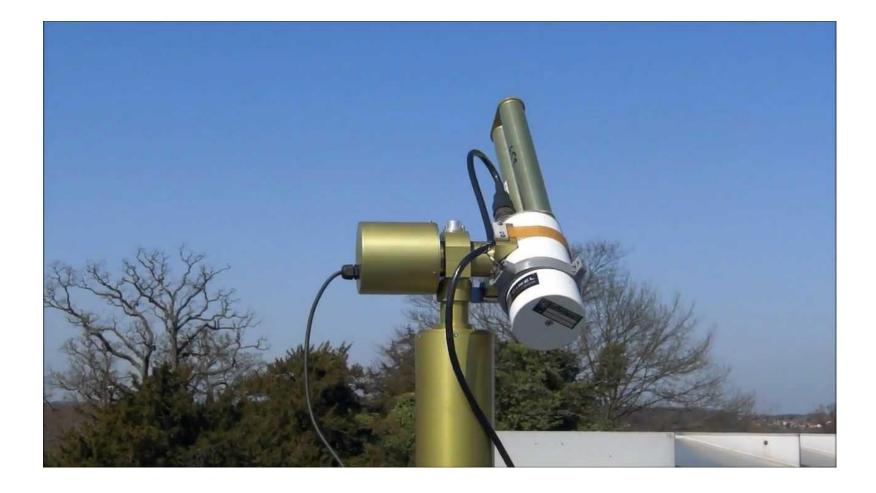

#### Version 1.0.2



#### #355 Mink

# 211-1196-1318

## #854 Glasgow



# Bad direction of Solar Panel #440 ATHENS\_NOA



#### **Rusted Connectors**



## #40 Frioul (near coast)



#### Calibration of half part of CIMEL box



# Wrap it up !

We have a SM who protected the optical head with a latex glove powdered but I don't any picture..



## Basic tripod #46 Ersa (Near coast)



# Are you ready ?



# I feel something in my back ...



# Poor strangulate device ! #343 Messina



#### Red sunset - #357 Amsterdam Island



#### **Amsterdam Island**



## Utsteinen (Antarctica)



#### It smells bad ...





# Before/After removing the grease over the optical lense



Using 1 or 2 Solar panel for 1 device

#### AOD 440 $0.3423 \pm 0.1977$ 0.7 AOD 500 0,3170 0,1902 AOD 675 0,2610 0,1686 AND 870 0.2190 0.144F AOD 1020 : 0.1930 AOD 1020 (InGaAs) 0.1283 : $0.0443 \pm 0.0113$ -AOD 1640 : 0.0337 ± 0.0090 0.6 0.5 0.4 0.3 0.2 0.1 0.0 30 AUG 2017 ~~ ~~ \_ \_ \_ \_ \_ \_ **Before/After Collimator dirty** part 1/2

Instrument: 141 Site: El\_Farar at: 27,0580 Long: 27,9902 Alt: Since 28:08:2017.22:13:12 Until 31:08:2017.02:03:33 Spectral ADD

0.3886

AOD 380

92

0,2101

0.9

0.8



Bad.

Just a l