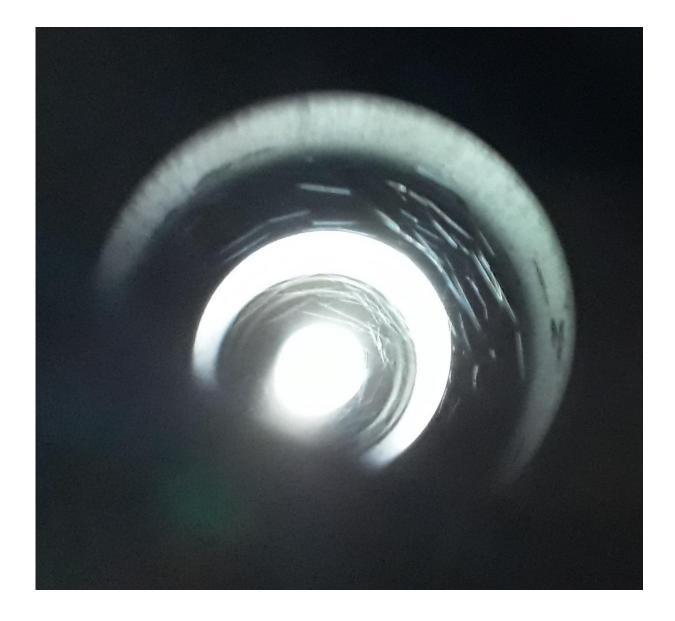

# Before/After removing the grease over the optical lense

Using 1 or 2 Solar panel for 1 device