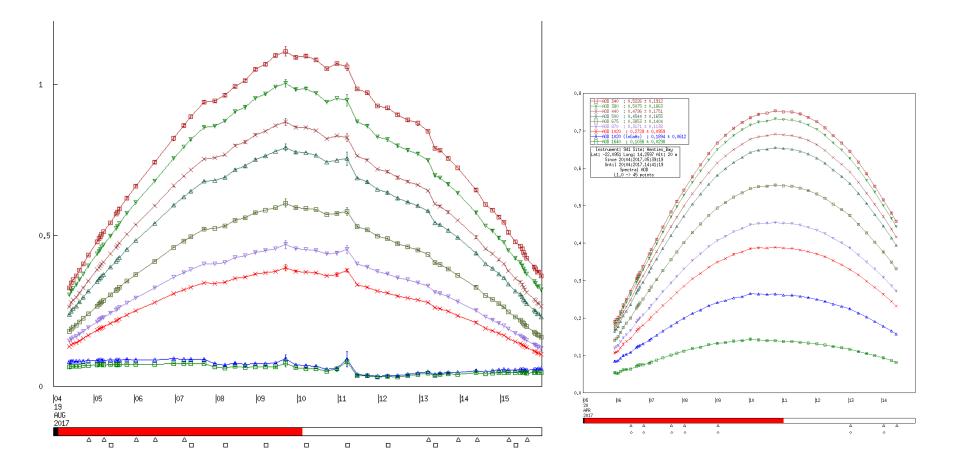

#### AOD 440 $0.3423 \pm 0.1977$ 0.7 AOD 500 0,3170 0,1902 AOD 675 0,2610 0,1686 AND 870 0.2190 0.144F AOD 1020 : 0.1930 AOD 1020 (InGaAs) 0.1283 : $0.0443 \pm 0.0113$ -AOD 1640 : 0.0337 ± 0.0090 0.6 0.5 0.4 0.3 0.2 0.1 0.0 30 AUG 2017 ~~ ~~ \_ \_ \_ \_ \_ \_ **Before/After Collimator dirty** part 1/2