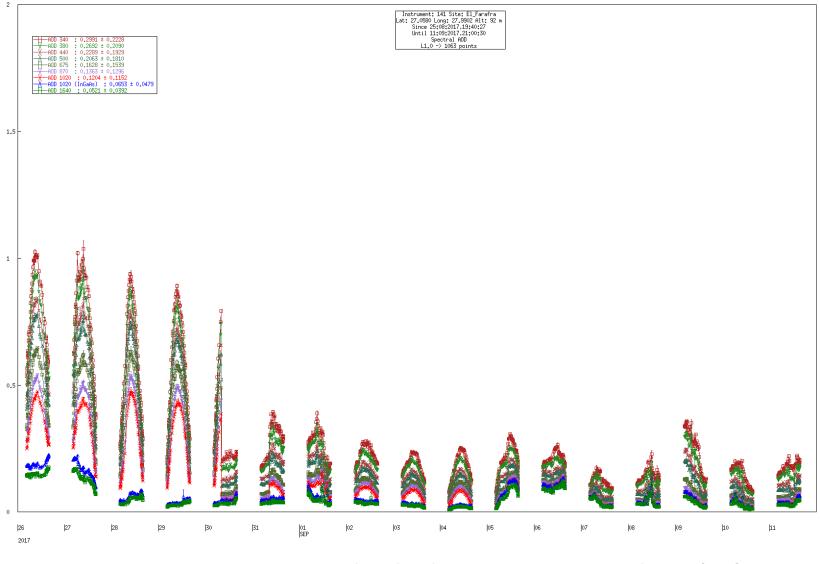

Instrument: 141 Site: El\_Farar at: 27,0580 Long: 27,9902 Alt: Since 28:08:2017.22:13:12 Until 31:08:2017.02:03:33 Spectral ADD

0.3886

AOD 380

92

0,2101

0.9

0.8

Bad.