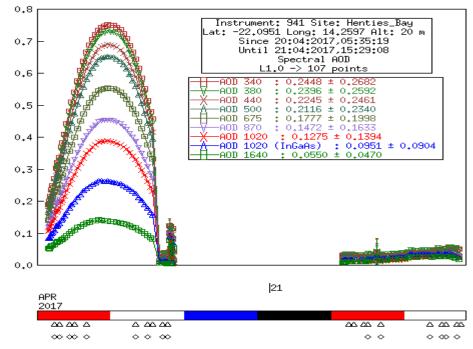

#### 0.7 Instrument: 852 Site: Rhyl\_MO Lat: 53.2533 Long: -3.5086 Alt: 77 m Since 18:06:2017.02:50:40 Until 18:06:2017.21:33:24 Spectral AOD L1.0 -> 184 points →00 340 0.1007 ± 0.0137 →00 380 0.1037 ± 0.0188 →00 380 0.0137 ± 0.0188 →00 500 0.0664 ± 0.0181 →00 500 0.0664 ± 0.0181 →00 500 0.0340 ± 0.0181 →00 500 0.0364 ± 0.0181 →00 575 0.0334 ± 0.0171 →00 1020 0.0344 ± 0.0171 →00 1020 (FasHe ± 0.1511) →00 1020 (FasHe ± 0.0124 ± 0.0114) 0,6 0.5 0.41 0.3 0,2 0,1 0.0 05 18 JUN 2017 06 11 12 14 15 17 18 107 108 109 110 13 16 Δ ^\_ ∆ ◊ \_\_\_\_\_ ♦ \_\_\_\_ Δ