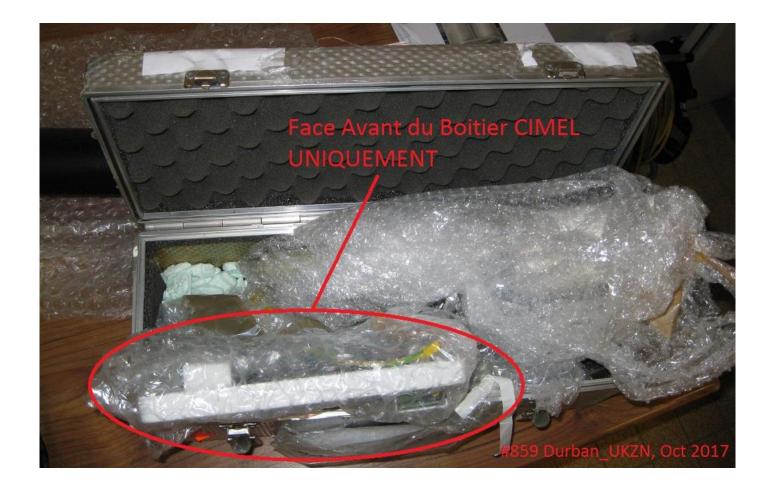

#### Version 1.0.2



#### #355 Mink

# 211-1196-1318

## #854 Glasgow



# Bad direction of Solar Panel #440 ATHENS\_NOA



#### **Rusted Connectors**



## #40 Frioul (near coast)



#### Calibration of half part of CIMEL box



# Wrap it up !

We have a SM who protected the optical head with a latex glove powdered but I don't any picture..



## Basic tripod #46 Ersa (Near coast)



# Are you ready ?



# I feel something in my back ...



# Poor strangulate device ! #343 Messina



#### Red sunset - #357 Amsterdam Island



#### **Amsterdam Island**



## Utsteinen (Antarctica)



#### It smells bad ...





# Before/After removing the grease over the optical lense



Using 1 or 2 Solar panel for 1 device

#### AOD 440 $0.3423 \pm 0.1977$ 0.7 AOD 500 0,3170 0,1902 AOD 675 0,2610 0,1686 AND 870 0.2190 0.144F AOD 1020 : 0.1930 AOD 1020 (InGaAs) 0.1283 : $0.0443 \pm 0.0113$ -AOD 1640 : 0.0337 ± 0.0090 0.6 0.5 0.4 0.3 0.2 0.1 0.0 30 AUG 2017 ~~ ~~ \_ \_ \_ \_ \_ \_ **B