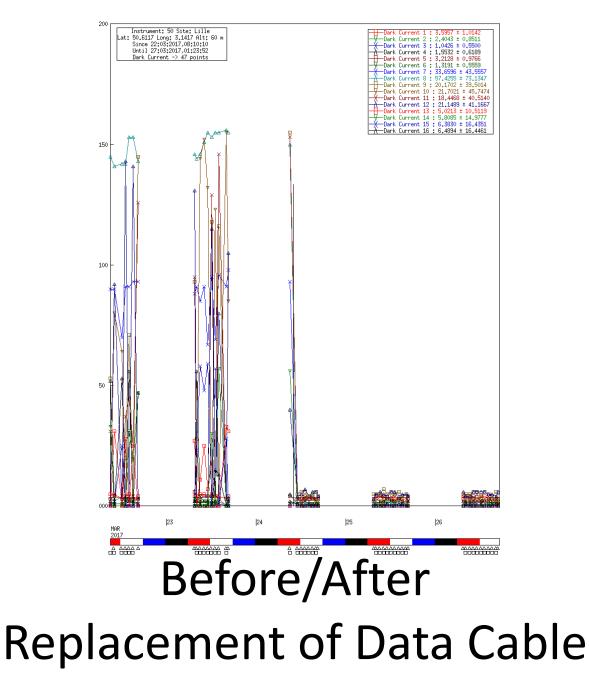

141 Site: El\_Farar at: 27,0580 Long: 27,9902 Alt: Since 28:08:2017.22:13:12 Until 31:08:2017.02:03:33 Spectral ADD

0.3886

AOD 380

92

0,2101

0.9

0.8



Bad.

Just a little better.

Oh, it's fine !

Part 2/2

#### 0.7 Instrument: 852 Site: Rhyl\_MO Lat: 53.2533 Long: -3.5086 Alt: 77 m Since 18:06:2017.02:50:40 Until 18:06:2017.21:33:24 Spectral AOD L1.0 -> 184 points →00 340 0.1007 ± 0.0137 →00 380 0.1037 ± 0.0188 →00 380 0.0137 ± 0.0188 →00 500 0.0664 ± 0.0181 →00 500 0.0664 ± 0.0181 →00 500 0.0340 ± 0.0181 →00 500 0.0364 ± 0.0181 →00 575 0.0334 ± 0.0171 →00 1020 0.0344 ± 0.0171 →00 1020 (FasHe ± 0.1511) →00 1020 (FasHe ± 0.0124 ± 0.0114) 0,6 0.5 0.41 0.3 0,2 0,1 0.0 05 18 JUN 2017 06 11 12 14 15 17 18 107 108 109 110 13 16 Δ ^\_ ∆ ◊ \_\_\_\_\_ ♦ \_\_\_\_ Δ

#### Gain changed by SM





1 way, 2 way ... Dirty What's better than that?



#### Data cable becoming dirty