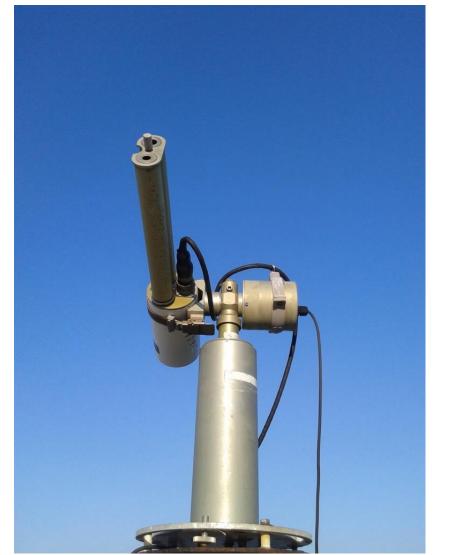

#### Version 1.0.2



#### #355 Mink

# 211-1196-1318

## #854 Glasgow



# Bad direction of Solar Panel #440 ATHENS\_NOA



#### **Rusted Connectors**



## #40 Frioul (near coast)



#### Calibration of half part of CIMEL box



# Wrap it up !

We have a SM who protected the optical head with a latex glove powdered but I don't any picture..



## Basic tripod #46 Ersa (Near coast)



# Are you ready ?



# I feel something in my back ...



# Poor strangulate device ! #343 Messina



#### Red sunset - #357 Amsterdam Island



#### **Amsterdam Island**



## Utsteinen (Antarctica)



#### It smells bad ...





# Before/After removing the grease over the optical lense



Using 1 or 2 Solar panel for 1 device

#### AOD 440 $0.3423 \pm 0.1977$ 0.7 AOD 500 0,3170 0,1902 AOD 675 0,2610 0,1686 AND 870 0.2190 0.144F AOD 1020 : 0.1930 AOD 1020 (InGaAs) 0.1283 : $0.0443 \pm 0.0113$ -AOD 1640 : 0.0337 ± 0.0090 0.6 0.5 0.4 0.3 0.2 0.1 0.0 30 AUG 2017 ~~ ~~ \_ \_ \_ \_ \_ \_ **Before/After Collimator dirty** part 1/2

Instrument: 141 Site: El\_Farar at: 27,0580 Long: 27,9902 Alt: Since 28:08:2017.22:13:12 Until 31:08:2017.02:03:33 Spectral ADD

0.3886

AOD 380

92

0,2101

0.9

0.8



Bad.

Just a little better.

Oh, it's fine !

Part