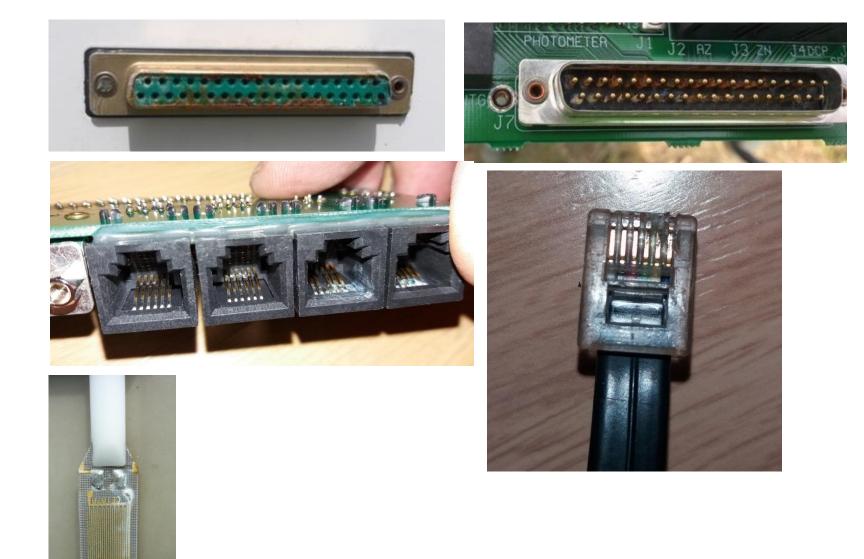

#### Version 1.0.2



#### #355 Mink

# 211-1196-1318

## #854 Glasgow



# Bad direction of Solar Panel #440 ATHENS\_NOA



#### **Rusted Connectors**



## #40 Frioul (near coast)



#### Calibration of half part of CIMEL box



# Wrap it up !

We have a SM who protected the optical head with a latex glove powdered but I don't any picture..



## Basic tripod #46 Ersa (Near coast)



# Are you ready ?



# I feel something in my back ...



# Poor strangulate device ! #343 Messina



#### Red sunset - #357 Amsterdam Island



#### **Amsterdam Island**



## Utsteinen (Antarctica)



#### It smells bad ...





# Before/After removing the grease over the optical lense



Using 1 or 2 Solar panel for 1 device

#### AOD 440 $0.3423 \pm 0.1977$ 0.7 AOD 500 0,3170 0,1902 AOD 675 0,2610 0,1686 AND 870 0.2190 0.144F AOD 1020 : 0.1930 AOD 1020 (InGaAs) 0.1283 : $0.0443 \pm 0.0113$ -AOD 1640 : 0.0337 ± 0.0090 0.6 0.5