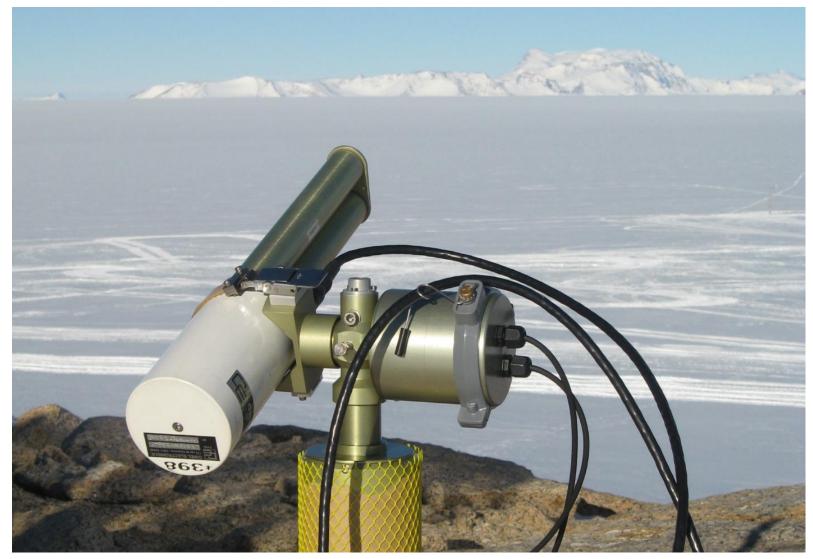

#### Version 1.0.2



#### #355 Mink

# 211-1196-1318

## #854 Glasgow



# Bad direction of Solar Panel #440 ATHENS\_NOA



#### **Rusted Connectors**



## #40 Frioul (near coast)



#### Calibration of half part of CIMEL box



# Wrap it up !

We have a SM who protected the optical head with a latex glove powdered but I don't any picture..



## Basic tripod #46 Ersa (Near coast)



# Are you ready ?



# I feel something in my back ...



# Poor strangulate device ! #343 Messina



#### Red sunset - #357 Amsterdam Island



#### **Amsterdam Island**



## Utsteinen (Antarctica)



#### It smells bad ...





# Before/After removing the grease over the optical lense



Using 1 or 2 Solar panel for 1 device

#### AOD 440 $0.3423 \pm 0.1977$ 0.7 AOD 500 0,3170 0,1902 AOD 675 0,2610 0,1686 AND 870 0.2190 0.144F AOD 1020 : 0.1930 AOD 1020 (InGaAs) 0.1283 : $0.0443 \pm 0.0113$ -AOD 1640 : 0.0337 ± 0.0090 0.6 0.5 0.4 0.3 0.2 0.1 0.0 30 AUG 2017 ~~ ~~ \_ \_ \_ \_ \_ \_ **Before/After Collimator dirty** part 1/2

Instrument: 141 Site: El\_Farar at: 27,0580 Long: 27,9902 Alt: Since 28:08:2017.22:13:12 Until 31:08:2017.02:03:33 Spectral ADD

0.3886

AOD 380

92

0,2101

0.9

0.8



Bad.

Just a little better.

Oh, it's fine !

Part 2/2

#### 0.7 Instrument: 852 Site: Rhyl\_MO Lat: 53.2533 Long: -3.5086 Alt: 77 m Since 18:06:2017.02:50:40 Until 18