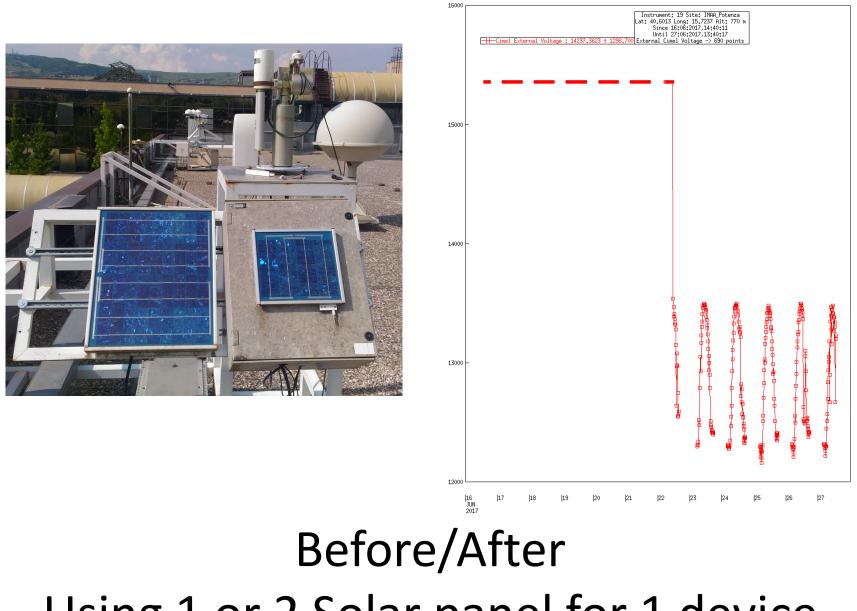

# Before/After removing the grease over the optical lense

Using 1 or 2 Solar panel for 1 device