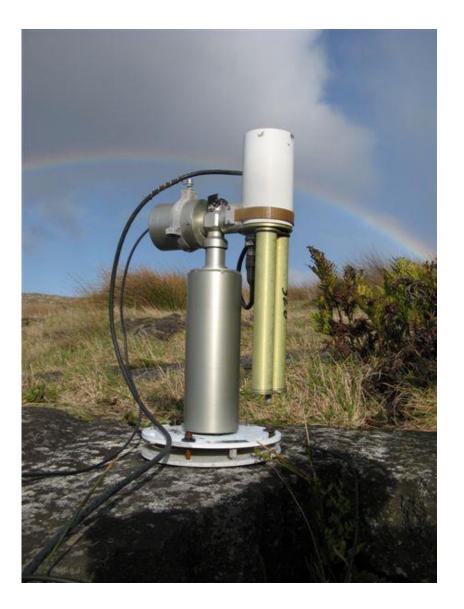

#### Version 1.0.2



#### #355 Mink

# 211-1196-1318

## #854 Glasgow



# Bad direction of Solar Panel #440 ATHENS\_NOA



#### **Rusted Connectors**



## #40 Frioul (near coast)



#### Calibration of half part of CIMEL box



# Wrap it up !

We have a SM who protected the optical head with a latex glove powdered but I don't any picture..



## Basic tripod #46 Ersa (Near coast)



# Are you ready ?



# I feel something in my back ...



# Poor strangulate device ! #343 Messina



#### Red sunset - #357 Amsterdam Island



#### **Amsterdam Island**



## Utsteinen (Antarctica)



#### It smells bad ...





# Before/After removing the grease over the optical lense



Using 1 or 2 Solar panel for 1 device

#### AOD 440 $0.3423 \pm 0.1977$ 0.7 AOD 500 0,3170 0,1902 AOD 675 0,2610 0,1686 AND 870 0.2190 0.144F AOD 1020 : 0.1930 AOD 1020 (InGaAs) 0.1283 : $0.0443 \pm 0.0113$ -AOD 1640 : 0.0337 ± 0.0090 0.6 0.5 0.4 0.3 0.2 0.1 0.0 30 AUG 2017 ~~ ~~ \_ \_ \_ \_ \_ \_ **Before/After Collimator dirty** part 1/2

Instrument: 141 Site: El\_Farar at: 27,0580 Long: 27,9902 Alt: Since 28:08:2017.22:13:12 Until 31:08:2017.02:03:33 Spectral ADD

0.3886

AOD 380

92

0,2101

0.9

0.8



Bad.

Just a little better.

Oh, it's fine !

Part 2/2

#### 0.7 Instrument: 852 Site: Rhyl\_MO Lat: 53.2533 Long: -3.5086 Alt: 77 m Since