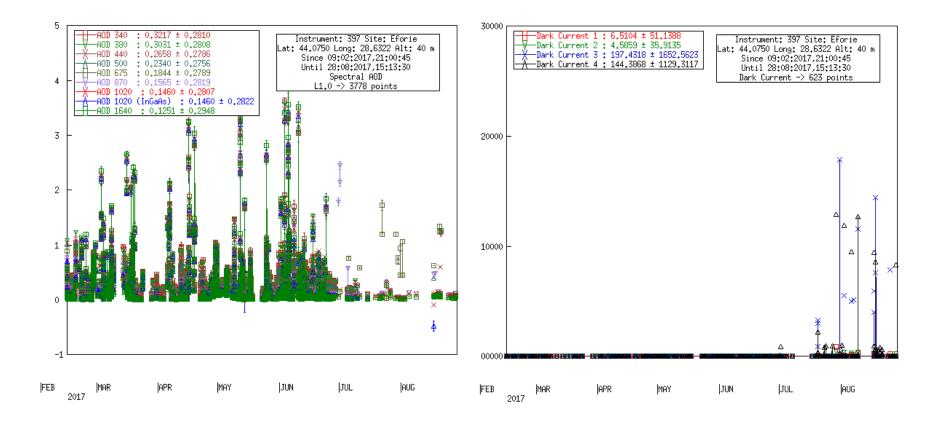

nce 28:08:2017.22:13:12 Until 31:08:2017.02:03:33 Spectral ADD

0.3886

AOD 380

92

0,2101

0.9

0.8



Bad.

Just a little better.

Oh, it's fine !

Part 2/2

#### 0.7 Instrument: 852 Site: Rhyl\_MO Lat: 53.2533 Long: -3.5086 Alt: 77 m Since 18:06:2017.02:50:40 Until 18:06:2017.21:33:24 Spectral AOD L1.0 -> 184 points →00 340 0.1007 ± 0.0137 →00 380 0.1037 ± 0.0188 →00 380 0.0137 ± 0.0188 →00 500 0.0664 ± 0.0181 →00 500 0.0664 ± 0.0181 →00 500 0.0340 ± 0.0181 →00 500 0.0364 ± 0.0181 →00 575 0.0334 ± 0.0171 →00 1020 0.0344 ± 0.0171 →00 1020 (FasHe ± 0.1511) →00 1020 (FasHe ± 0.0124 ± 0.0114) 0,6 0.5 0.41 0.3 0,2 0,1 0.0 05 18 JUN 2017 06 11 12 14 15 17 18 107 108 109 110 13 16 Δ ^\_ ∆ ◊ \_\_\_\_\_ ♦ \_\_\_\_ Δ

#### Gain changed by SM





1 way, 2 way ... Dirty What's better than that?



#### Data cable becoming dirty